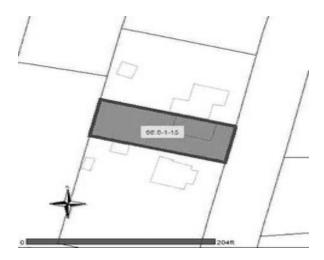

## Location: Chestertown Tax #: 66.6-1-15 Agent: Sandi Pratt Price: \$ 39,900.00 Taxes: \$ 150.00 Address: 109 State Route 28N Lot Size: .17 acres, 50 x 150 Zoning: Adirondack Park Agency School: Johnsburg Ref #: GMWSRE1007