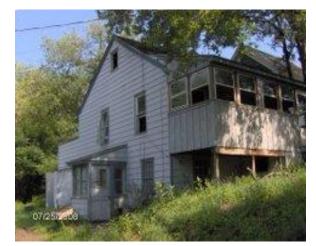

## Location: Chestertown Tax #: 66.6-1-15 Agent: Sandi Pratt Price: \$ 39,900.00 Taxes: \$ 150.00 Address: 109 State Route 28N Lot Size: .17 acres, 50 x 150 Zoning: Adirondack Park Agency School: Johnsburg Ref #: GMWSRE1007

## STATE ROUTE 28N

Total rehab required on this house. Needs some TLC, after completion it would make a great ski house with a great location!!!

Information provided deemed accurate but not guaranteed.