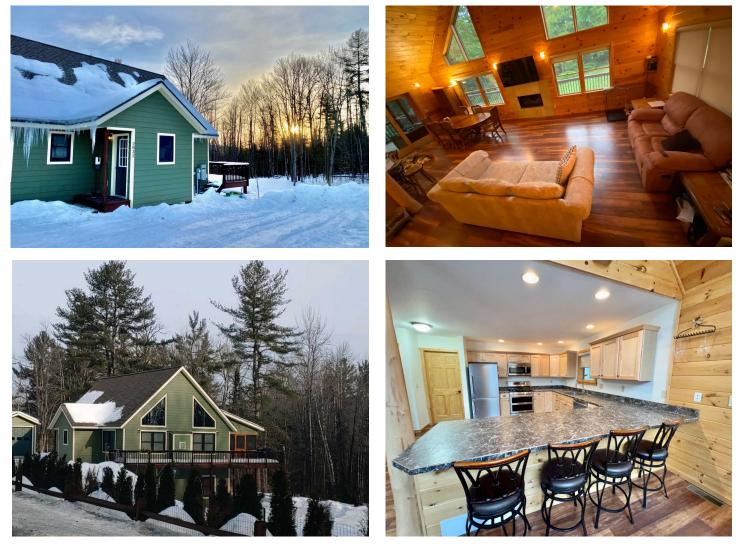

## **RE1096—Only 4 miles to Gore Mtn!!**

Custom-built ski home 3 miles from Gore Mountain (4 min. drive). 3-fully finished floors in this 4-bed & 4bath home. ~2,600sf. Open floor plan with high cathedral ceilings. Master bedroom suite on first floor. Washer/dryer in basement. Large screened-in porch facing the 3 acres of property, which includes a fenced dog yard and large shed for extra storage. New fireplace, stove, dishwasher, refrigerator, washer. All appliances, furniture and fixtures optionally included. CALL OFFICE FOR PRICE