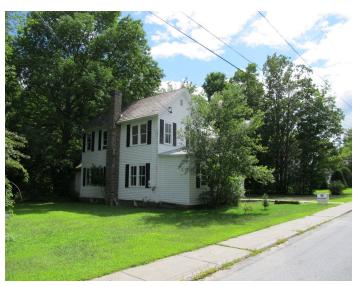

This lovely home that had been used as an office is priced to sell. This spacious home has a lot of potential including a large country kitchen, wood floors and a slate roof. Gore Mountain Skiing is only minutes away!

**Address:** 12 Circle Ave, North Creek **Price:** \$127,500 Lot Size: .34 acres Tax #: 66.10-1-80 **School District:** Johnsburg **Zoning:** Adirondack Park Agency

Information provided deemed accurate but not guaranteed.