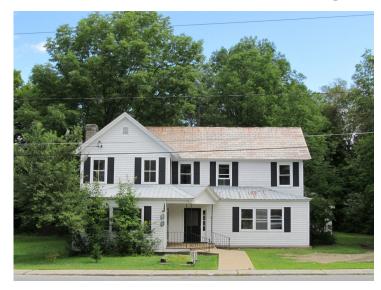

This lovely home that had been used as an office is priced to sell. This spacious home has a lot of potential including a large country kitchen, wood floors and a slate roof. Gore Mountain Skiing is only minutes away!

**Address:** 12 Circle Ave, North Creek **Price:** \$127,500 Lot Size: .34 acres Tax #: 66.10-1-80 **School District:** Johnsburg **Zoning:** Adirondack Park Agency

Information provided deemed accurate but not guaranteed.