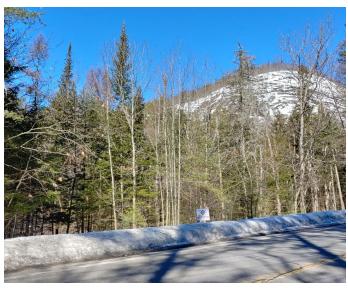

## AC1077 - 28+ Acres of Property in front of and On Moxham Mountain!

Beautifully wooded property that has a nice driveway that goes about half way into the property. Rear of the property is located on Moxham Mountain so there is the potential for hiking. Lots of wildlife on the property!!

Address: State Rt. 28N, North Creek **Price:** \$99,500 Lot Size: 28.28 acres **Tax #:** 

**School District:** North Warren **Zoning:** Adirondack Park Agency

Information provided is deemed accurate but not guaranteed.