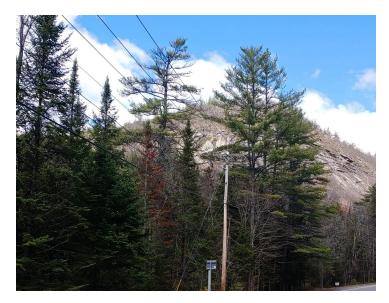

## AC1077 - 28+ Acres of Property in front of and On Moxham Mountain!

Beautifully wooded property that has a nice driveway that goes about half way into the property. Rear of the property is located on Moxham Mountain so there is the potential for hiking. Lots of wildlife on the property!!

Address: State Rt. 28N, North Creek **Price:** \$99,500 Lot Size: 28.28 acres **Tax #:** 

**School District:** North Warren **Zoning:** Adirondack Park Agency

Information provided is deemed accurate but not guaranteed.