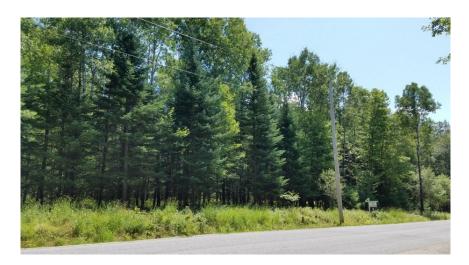

## AC1069 - 1.5 acres and only 3 miles to Gore Skiing!!

This is 1.5 acre wooded, level approved building lot.

Private and peaceful setting, less than 2 miles to downtown North Creek, and 3 miles to Gore Mt. Survey on File.

Neighboring 2 acre lot also for sale.

Address: Bird Pond Road, Chester Price: \$14,900 Lot Size: 1.5 acres

Tax #: 49-1-3.83 School District: Johnsburg Zoning: Adirondack Park Agency

Information provided is deemed accurate but not guaranteed.