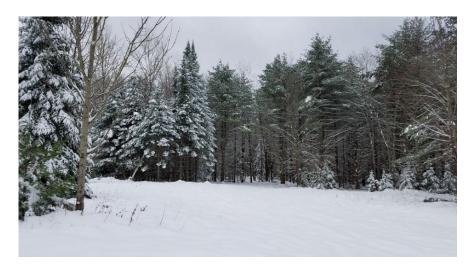

## AC1067 - 8.78 acres with a ROW

Nicely wooded lot close to Gore Mountain.

This lot has a nice ROW to the top of the property. Nice scenic views.

Build your ideal dream home. Property priced below assessed value.

Maybe purchased with MLS# 183832 for a reduced price.

Address: Byrnes Road, Chester Price: \$12,000 Lot Size: 8.78 acres

Tax #: 33-1-16.14 School District: Johnsburg Zoning: Adirondack Park Agency

Information provided is deemed accurate but not guaranteed.