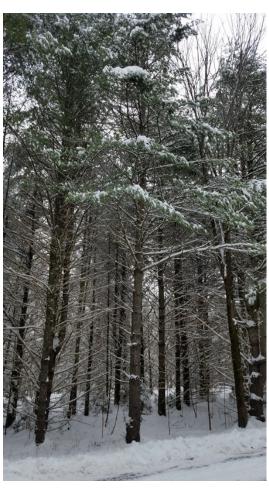

## AC1067 - 8.78 acres with a ROW

Nicely wooded lot close to Gore Mountain.

This lot has a nice ROW to the top of the property. Nice scenic views.

Build your ideal dream home. Property priced below assessed value.

Maybe purchased with MLS# 183832 for a reduced price.

Address: Byrnes Road, Chester Price: \$12,000 Lot Size: 8.78 acres

Tax #: 33-1-16.14 School District: Johnsburg Zoning: Adirondack Park Agency

Information provided is deemed accurate but not guaranteed.