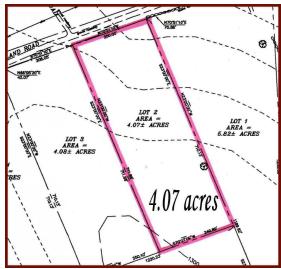

## AC1030 & 31 & 1075 - three 4+ acre lots in Holland Road Subdivi-

Only three lots left in this affordable subdivision. Wooded building lots on remote town road just off Route 28. Fairly level, filtered mountain views.

Less then 5 miles to Gore Mountain Ski Area.

Survey and Perc results are on file. Property does have some deed restrictions.

Address: Holland Road, North Creek
Price: \$39,000 each Lot Size: 4+ acres

Tax #: 118 - 26.3, .4, .5 Taxes: \$520
School District: Johnsburg Zoning: Adirondack Park Agency
Information provided deemed accurate but not guaranteed.