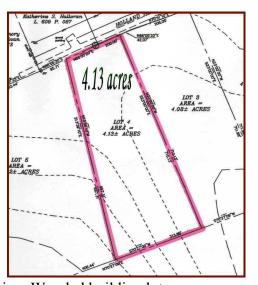

## AC1030 & 31 & 1075 - three 4+ acre lots in Holland Road Subdivi-

Only three lots left in this affordable subdivision. Wooded building lots on remote town road just off Route 28. Fairly level, filtered mountain views.

Less then 5 miles to Gore Mountain Ski Area.

Survey and Perc results are on file. Property does have some deed restrictions.

Address: Holland Road, North Creek
Price: \$39,000 each Lot Size: 4+ acres

Tax #: 118 - 26.3, .4, .5 Taxes: \$520
School District: Johnsburg Zoning: Adirondack Park Agency
Information provided deemed accurate but not guaranteed.